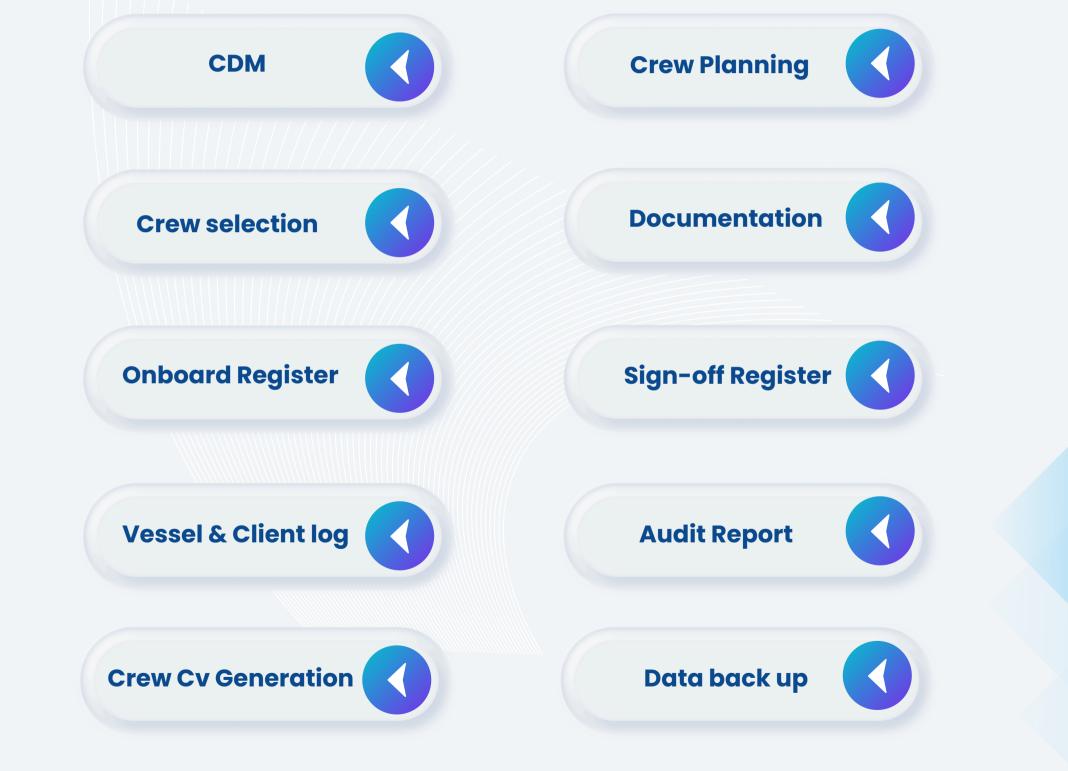

### **Accelerate your Crewing & Manning Operations.**

# Crew Management Software

www.oceanality.tech oceanality.tech@gmail.com +8801843-521971

Enhance the efficiency of your Crewing & Manning Operation Management, from CDM to MLC Standard Documentation, by streamlining processes and reducing workforce requirements.